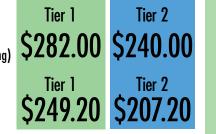

# **Customized PCPA Season Subscription Packages** Choose a subscription package based on your preferences of shows,

theatre and seat locations, all at the price you want to pay.

7-Play VIP Subscription Packages Includes PCPA's complete season lineup of shows Tier 2 Tier 1 7-Play VIP Mix (3 in Santa Maria, 4 in Solvang) \$282.00 \$240.00

Savings of 30% off single ticket prices

7-Play VIP (Santa Maria Only)

4-Play Subscription Packages You choose Solvang or Santa Maria

| <b>4-Play Solvang</b>     | Tier 1          | Tier 2          |
|---------------------------|-----------------|-----------------|
| (Solvang Only)            | <b>\$186.00</b> | \$156.00        |
| <b>4-Play Santa Maria</b> | Tier 1          | Tier 2          |
| (Santa Maria Only)        | <b>\$152.00</b> | <b>\$122.00</b> |
|                           |                 |                 |